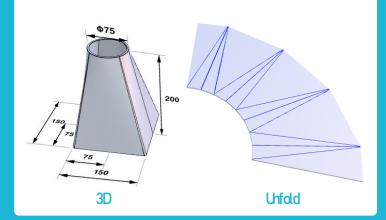

### **Cylinder**

**Equi-spaced Multisegment** 

elbow

**Rectangle Circle Loft** 

Rectangular with Arcs Loft

Offset Cylinder

Cylindrical Y section

Circle Rectangle Loft

Two segment Elbow

Cone

Triangular Loft

Multisegment Elbow

Offset cone

Rectangular Loft

**Cylinder Cylinder Intersection** 

**Cylinder Cone Intersection** 