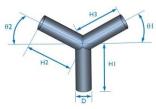

### **Cylinder**

**Equi-spaced Multisegment** 

elbow

**Rectangle Circle Loft** 

Rectangular with Arcs Loft

Offset Cylinder

Cylindrical Y section

Circle Rectangle Loft