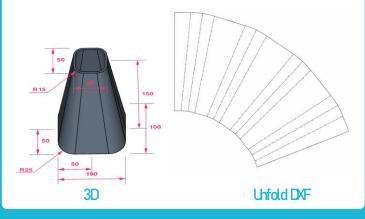

### **Cylinder**

**Equi-spaced Multisegment** 

elbow

**Rectangle Circle Loft** 

Rectangular with Arcs Loft

Offset Cylinder

Cylindrical Y section

Circle Rectangle Loft

Two segment Elbow

Cone

Triangular Loft

Multisegment Elbow

Offset cone

Rectangular Loft

**Cylinder Cylinder Intersection** 

**Cylinder Cone Intersection** 