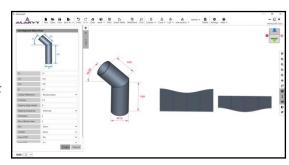

### **About**

AlarvyCAD DUCT is a stand-alone CAD application to create 3D Models and Unfold of complex custom duct types quickly with editable parameters for each type of duct. AlarvyCAD Duct module comprises of multiple features specifically to create 3D models and Unfold of various genre of Ducts.

### **Duct types**