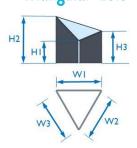

### **Cylinder**

**Equi-spaced Multisegment** 

elbow

**Rectangle Circle Loft** 

Rectangular with Arcs Loft

Offset Cylinder

Cylindrical Y section

Circle Rectangle Loft

Two segment Elbow

Cone

Triangular Loft

Multisegment Elbow

Offset cone

Rectangular Loft

**Cylinder Cylinder Intersection** 

**Cylinder Cone Intersection** 