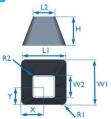

### **Cylinder**

**Equi-spaced Multisegment** 

elbow

**Rectangle Circle Loft** 

Rectangular with Arcs Loft

Offset Cylinder

Cylindrical Y section

Circle Rectangle Loft

Two segment Elbow

Cone

Triangular Loft

Multisegment Elbow

Offset cone

Rectangular Loft

**Cylinder Cylinder Intersection** 

**Cylinder Cone Intersection** 